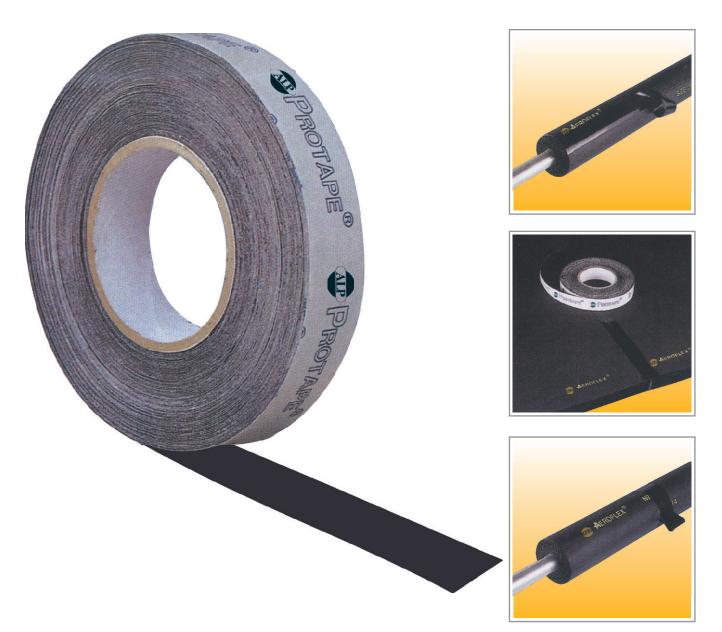

## Self-adhesive elastomeric EPDM rubber tape for extra protection of insulation tubes and sheets joints.

PROTAPE is an EPDM-based self-adhesive tape, specially made for adhering the joints of elastomeric closed cell rubber insulation tubes and sheets. PROTAPE provides extra holding strength to the joints and serves as a vapour barrier to prevent atmospheric moisture to penetrate through the seams. It is flexible, easy to wrap or patch tightly on the insulation surfaces.